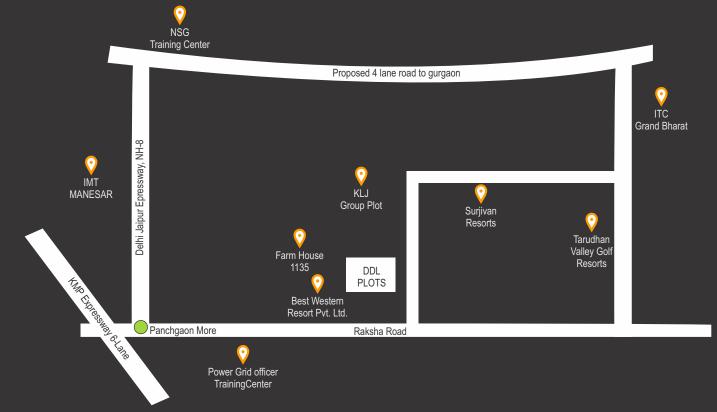

**DDL Manesar** is 4.5 Km away from the crossing of NH-8 and kundli-Manesar-Palwal (KMP) Epressway. Manesar is 32 km from IGI Airport and has some of the best urban Infrastructure in northern India.

Our Project is in Mewat district of the state of Haryana. It is adjacent to Best western club which is spread over more than 100 acre. In its surroundings are: Resorts, 7 star hotels and other tour and travel destinations that are situated within a 3 km radius.