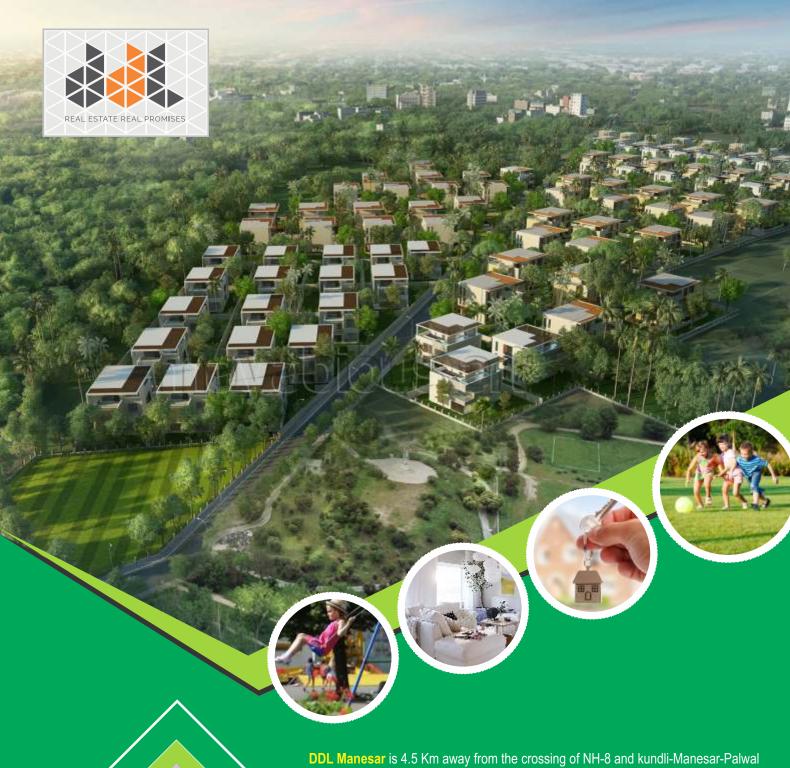

**DDL Manesar** is 4.5 Km away from the crossing of NH-8 and kundli-Manesar-Palwal (KMP) Epressway. Manesar is 32 km from IGI Airport and has some of the best urban Infrastructure in northern India.

Our Project is in Mewat district of the state of Haryana. It is adjacent to Best western club which is spread over more than 100 acre. In its surroundings are: Resorts, 7 star hotels and other tour and travel destinations that are situated within a 3 km radius.